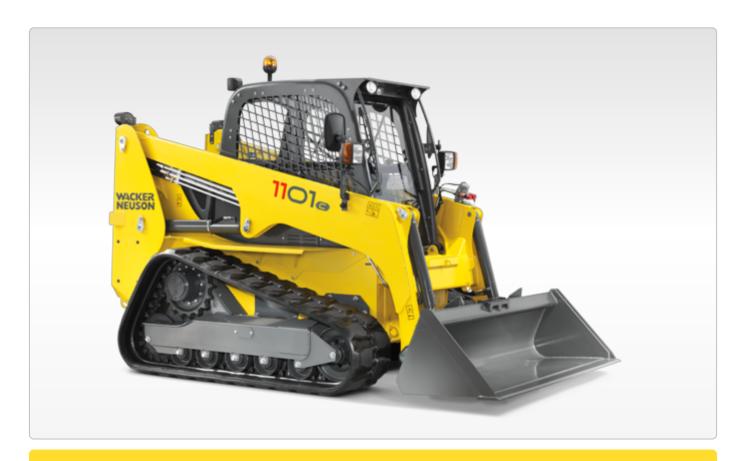

### 1101c Compact Track Loaders

### 1101c - The multi tool.

The Wacker Neuson 1101c has a payload of 1,150 kg and offers outstanding traction in difficult terrain. This skid steer loader boast a comprehensive range of standard features: Hydraulic pilot control, 2 speed ranges, ROPS / FOPS Level II cab, parallel bucket guide, load limit sensing control, float position and foot throttle. The 1101cp (p = Powerflow) includes an additional hydraulic control circuit with an output of 137 l/min