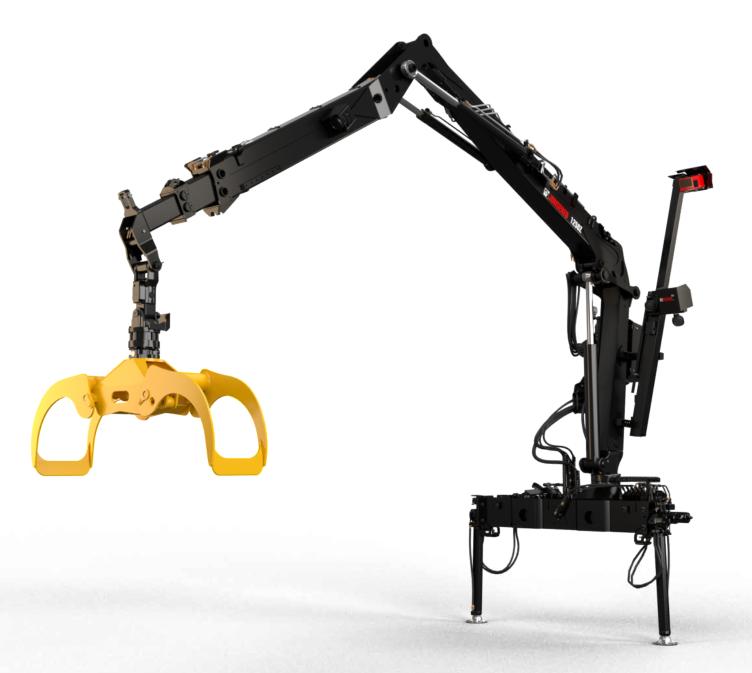

## **JONSERED 1250Z BASIC DATA**

| Technical data                                                 | J1250Z 78                                                                                                                                     | J1250Z 80 | J1250Z 89                                                                                      | J1250Z 93                                                                                     |  |  |
|----------------------------------------------------------------|-----------------------------------------------------------------------------------------------------------------------------------------------|-----------|------------------------------------------------------------------------------------------------|-----------------------------------------------------------------------------------------------|--|--|
| Max. lifting capacity (kNm)                                    | 112                                                                                                                                           | 110       | 106                                                                                            | 103                                                                                           |  |  |
| Hydraulic outreach (m)                                         | 7.8                                                                                                                                           | 8.0       | 8.9                                                                                            | 9.3                                                                                           |  |  |
| Number of extensions                                           | 1                                                                                                                                             | 1         | 2                                                                                              | 2                                                                                             |  |  |
| Outreach – lifting capacity, standard (m – kg)                 | 3.0 - 3350 3.0 - 3350   4.0 - 2650 4.0 - 2600   5.0 - 2220 5.0 - 2180   6.0 - 1900 6.0 - 1880   7.0 - 1620 7.0 - 1600   7.5 - 1440 7.7 - 1440 |           | 3.0 - 3250<br>4.0 - 2550<br>5.0 - 2100<br>6.0 - 1800<br>7.0 - 1540<br>8.0 - 1320<br>8.6 - 1060 | 3.0 - 3150<br>4.0 - 2460<br>5.0 - 2040<br>6.0 - 1760<br>7.0 - 1500<br>8.0 - 1300<br>9.0 - 970 |  |  |
| Slewing system                                                 | Double                                                                                                                                        |           |                                                                                                |                                                                                               |  |  |
| Slewing angle (°)                                              | 425                                                                                                                                           |           |                                                                                                |                                                                                               |  |  |
| Slewing torque, gross (kNm)                                    | 29                                                                                                                                            |           |                                                                                                |                                                                                               |  |  |
| Max. working pressure (MPa)                                    | 25                                                                                                                                            |           |                                                                                                |                                                                                               |  |  |
| Recommended oil flow – fixed pump (I/min), 1-pump              | 70-90                                                                                                                                         |           |                                                                                                |                                                                                               |  |  |
| Recommended oil flow – fixed pump (I/min), 2-pump              | 2 x 60-80                                                                                                                                     |           |                                                                                                |                                                                                               |  |  |
| Min. recommended oil flow – variable displacement pump (l/min) | 175                                                                                                                                           |           |                                                                                                |                                                                                               |  |  |
| Weight - High seat crane with standard stabilizer (kg)*        | 2140                                                                                                                                          | 2175      | 2285                                                                                           | 2310                                                                                          |  |  |
| Weight - HiVision crane with standard stabilizer (kg)**        | 2270                                                                                                                                          | 2305      | 2415                                                                                           | 2440                                                                                          |  |  |
| Weight - Cabin crane with standard stabilizer (kg)*            | 2550                                                                                                                                          | 2585      | 2695                                                                                           | 2720                                                                                          |  |  |