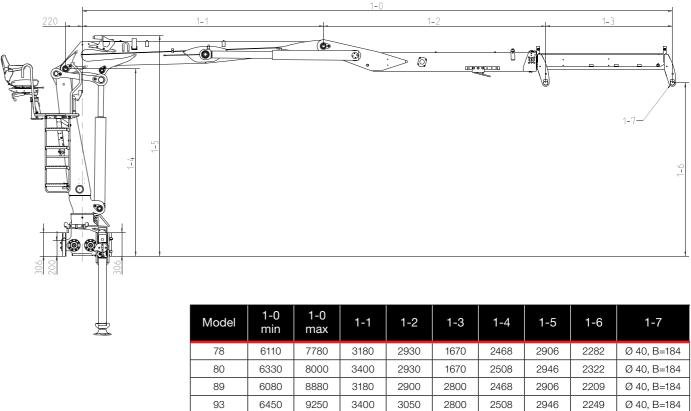

## **JONSERED 1250Z BASIC DATA**

| Technical data                                                 | J1250Z 78                                                                                                                                     | J1250Z 80 | J1250Z 89                                                                                      | J1250Z 93                                                                                     |  |  |
|----------------------------------------------------------------|-----------------------------------------------------------------------------------------------------------------------------------------------|-----------|------------------------------------------------------------------------------------------------|-----------------------------------------------------------------------------------------------|--|--|
| Max. lifting capacity (kNm)                                    | 112                                                                                                                                           | 110       | 106                                                                                            | 103                                                                                           |  |  |
| Hydraulic outreach (m)                                         | 7.8                                                                                                                                           | 8.0       | 8.9                                                                                            | 9.3                                                                                           |  |  |
| Number of extensions                                           | 1                                                                                                                                             | 1         | 2                                                                                              | 2                                                                                             |  |  |
| Outreach – lifting capacity, standard (m – kg)                 | 3.0 - 3350 3.0 - 3350   4.0 - 2650 4.0 - 2600   5.0 - 2220 5.0 - 2180   6.0 - 1900 6.0 - 1880   7.0 - 1620 7.0 - 1600   7.5 - 1440 7.7 - 1440 |           | 3.0 - 3250<br>4.0 - 2550<br>5.0 - 2100<br>6.0 - 1800<br>7.0 - 1540<br>8.0 - 1320<br>8.6 - 1060 | 3.0 - 3150<br>4.0 - 2460<br>5.0 - 2040<br>6.0 - 1760<br>7.0 - 1500<br>8.0 - 1300<br>9.0 - 970 |  |  |
| Slewing system                                                 | Double                                                                                                                                        |           |                                                                                                |                                                                                               |  |  |
| Slewing angle (°)                                              | 425                                                                                                                                           |           |                                                                                                |                                                                                               |  |  |
| Slewing torque, gross (kNm)                                    | 29                                                                                                                                            |           |                                                                                                |                                                                                               |  |  |
| Max. working pressure (MPa)                                    | 25                                                                                                                                            |           |                                                                                                |                                                                                               |  |  |
| Recommended oil flow – fixed pump (I/min), 1-pump              | 70-90                                                                                                                                         |           |                                                                                                |                                                                                               |  |  |
| Recommended oil flow – fixed pump (I/min), 2-pump              | 2 x 60-80                                                                                                                                     |           |                                                                                                |                                                                                               |  |  |
| Min. recommended oil flow – variable displacement pump (l/min) | 175                                                                                                                                           |           |                                                                                                |                                                                                               |  |  |
| Weight - High seat crane with standard stabilizer (kg)*        | 2140                                                                                                                                          | 2175      | 2285                                                                                           | 2310                                                                                          |  |  |
| Weight - HiVision crane with standard stabilizer (kg)**        | 2270                                                                                                                                          | 2305      | 2415                                                                                           | 2440                                                                                          |  |  |
| Weight - Cabin crane with standard stabilizer (kg)*            | 2550                                                                                                                                          | 2585      | 2695                                                                                           | 2720                                                                                          |  |  |

Side view

\* Weight with fixed pump system. Oil weight included. \*\* Weight with variable pump system, oil weight included

| 1-1  | 1-2  | 1-3  | 1-4  | 1-5  | 1-6  | 1-7         |
|------|------|------|------|------|------|-------------|
| 3180 | 2930 | 1670 | 2468 | 2906 | 2282 | Ø 40, B=184 |
| 3400 | 2930 | 1670 | 2508 | 2946 | 2322 | Ø 40, B=184 |
| 3180 | 2900 | 2800 | 2468 | 2906 | 2209 | Ø 40, B=184 |
| 3400 | 3050 | 2800 | 2508 | 2946 | 2249 | Ø 40, B=184 |