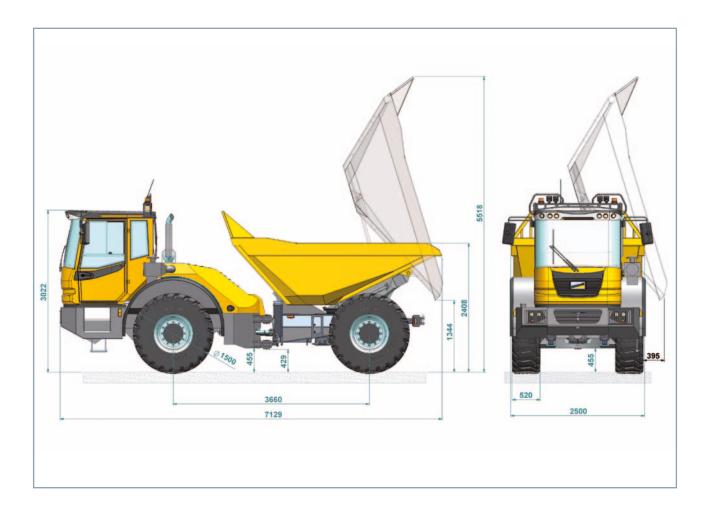

## Bergmann Dumper

- High stability thanks to oscillating axle
- Swivelling operator's stand
- > Electro hydraulic spring type cylinder park brake
- Compact dimensions and low weight