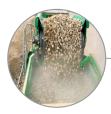

# **FEEDER**

Steel hopper with adjustable feed rate via control panel, remote control or fully automatic regulation with feedback from the cone

| Engine                           | 350 Hp (261 kW) -<br>360 Hp (268 kW) |
|----------------------------------|--------------------------------------|
| Cone                             | MC200                                |
| Feed Opening                     | 38" (914mm)                          |
| Feeder Belt Width                | 42" (1050mm)                         |
| Hopper Volume                    | 6.2m³ (8.1yd³)                       |
| Crusher Drive                    | Direct Drive                         |
| CSS Adjustment                   | Hydraulic                            |
| Transport Height                 | 11' - 2" (3.4m)                      |
| Transport Length                 | 60' - 9" (18.52m)                    |
| Transport Width                  | 11' - 5" (3.49m)                     |
| Weight                           | 114,640 lb (52,000kg) (est.)         |
| Stockpile Height - Main Conveyor | 13' - 10.8" (4281mm)                 |
| Main Conveyor Belt Width         | 48" (1200mm)                         |