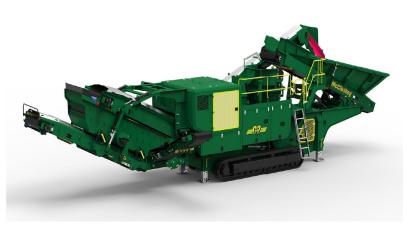

# C2R

# RECIRCULATING CONE CRUSHER

The McCloskey™ C2R recirculating cone crusher combines the productivity of the 38" cone with the versatility of a full screening and recirculating system, allowing operators to produce a high quality crushed and screened final product with one machine.

The C2R distinguishes itself as an entry-level cone with full level features like an anti-spin system, load and material level monitoring, fully hydraulic push button CSS adjust and full hydraulic relief system. The 5x10 High Energy Screenbox allows greater control over the final product.