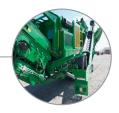

# **RECIRCULATING SYSTEM**

Recirculation conveyor allows operators to produce a crushed and screened final product with one machine.