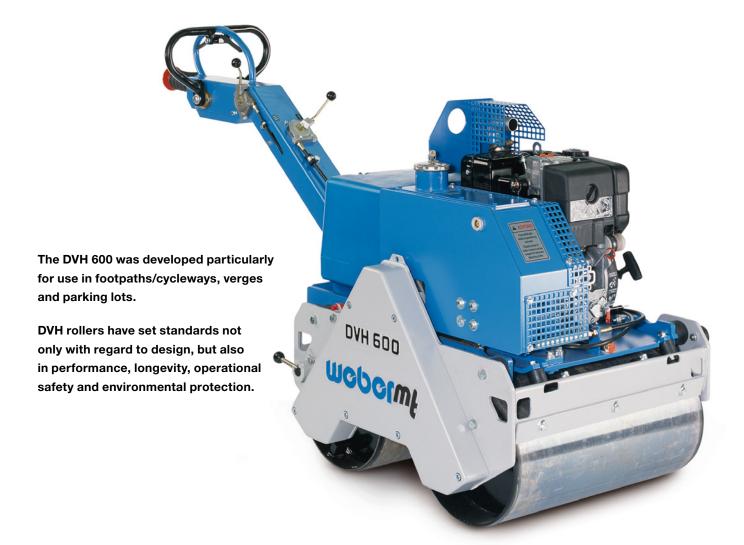

## **DVH 600**

## **Avantages**

- Front-mounted engine for easy maintenance.
- Large-volume water tank.
- Guide bar with stepless speed adjustment and dead man's control.
- Vibration can be switched on and off via hand lever at any engine speed.
- Less vibration transmission to the handle thanks to isolated engine assembly.
- Fast gear facilitates movements on construction site.
- ► Central lifting device for easy and safe transport.
- Mechanical parking brake to prevent unintended movements.