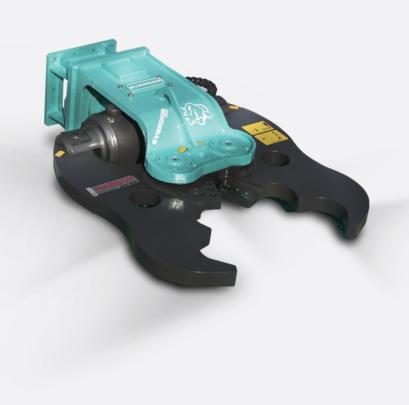

## **EVERDIGM MINI CRUSHER EHC03**

| ltem                      | Unit   | EHC03          |
|---------------------------|--------|----------------|
| Working weight            | kg     | 309            |
| Overall length            | mm     | 1,129          |
| Overall width             | mm     | 776            |
| Max. Jaw opening          | mm     | 416            |
| Max. Jaw depth            | mm     | 382            |
| Effective jaw width       | mm     | 50             |
| Cutter blade length       | mm     | 90             |
| Crushing force (tip)      | tonnes | 36             |
| Oil flow                  | lpm    | 30 - 50        |
| Max. Operating pressure   | bar    | 270            |
| Rotating angle            |        | 360° continous |
| Applicable carrier weight | tonnes | 3.0 - 4.5      |