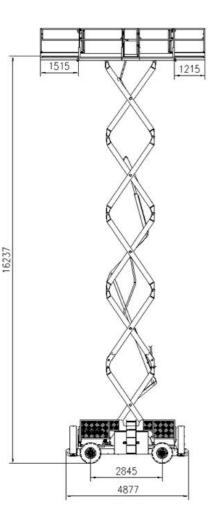

## PARAMETERS

| Model                    | GTJZ1623D           |
|--------------------------|---------------------|
| Dimensions               |                     |
| Platform height max.     | 16.2 m              |
| Working height max.      | 18.2 m              |
| Platform Length-Extended | 1.5 m/1.2m          |
| Length - stowed          | 4.88m               |
| Width - stowed           | 2.27m               |
| Height - Rails Folded    | 2.47 m              |
| Height - Rails Unfolded  | 3.15 m              |
| Wheelbase                | 2.84 m              |
| Ground clearance         | 0.36 m              |
| Platform size (L*W*H)    | 3.98 m*1.83 m*1.1 m |