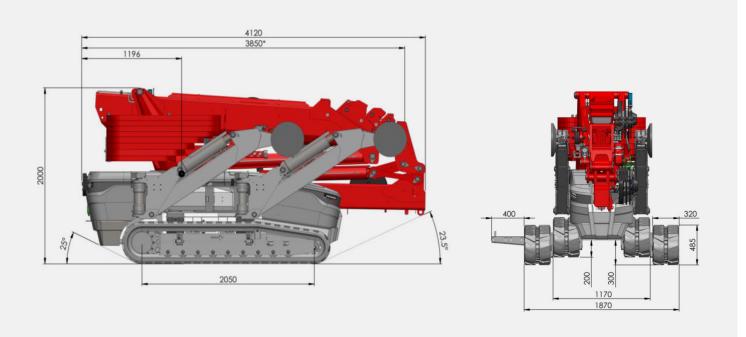

#### **BASIC DATA**

| Capacity crane                   | 8000kg              |
|----------------------------------|---------------------|
| Capacity Pick & Carry            | 2000kg              |
| Hoisting height                  | 21,5m with jib 22.9 |
| Boom outreach                    | 12,2m with jib 20m  |
| Total weight                     | 9000kg              |
| Extendable and removable ballast | 2350kg              |

#### **PICK AND CARRY UNDERCARRIAGE**

| Driving speed                  | 1st speed: 0,75 km/h               |
|--------------------------------|------------------------------------|
|                                | 2nd speed: 1,5 km/h                |
| Tracks                         | Non-marking                        |
| Tracks adjustment (hydraulic)  | 700mm                              |
|                                | Tracks are individually adjustable |
| Inclination angle driving      | 20° forward and backward           |
| Ground pressure transport mode | 0,76kg/cm2                         |
| Ground clearance               | 300mm                              |
|                                |                                    |