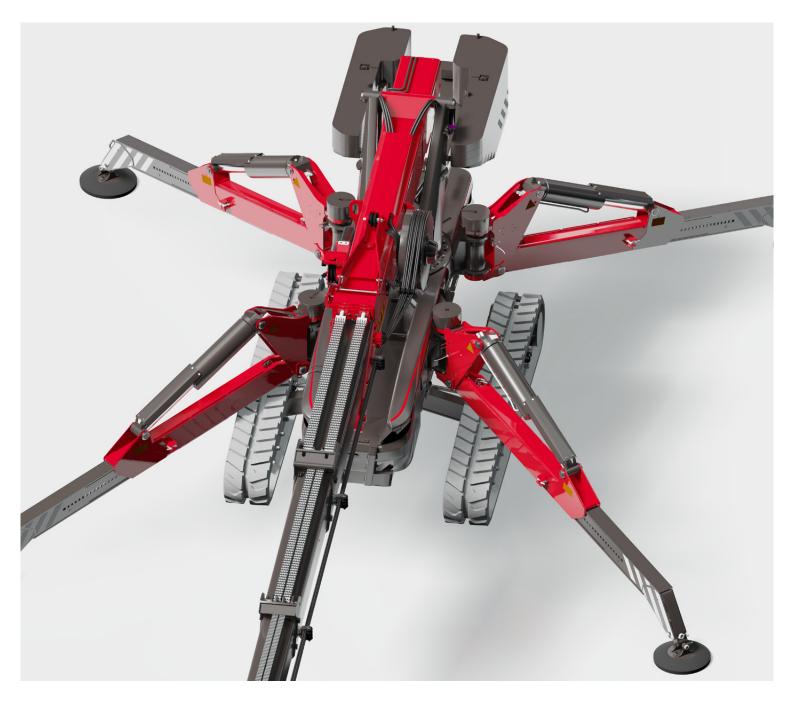

### SPIDER CRANE C30e

De C30e features a stepless outrigger system. Every outrigger knows its position to measure the lifting capacity. Due to the low center of gravity of the crane and its extendable tracks, the crane is capable to drive through rough terrain and up and down hills. The machine has a large ground clearance by the oblique tracks positions. The C30e is short by the compact main boom and undercarriage. The pick & carry crane can transport a steel beam on side of it.

#### **OUTRIGGERS**

| Outiggers               | Stepless rotatable              |
|-------------------------|---------------------------------|
|                         | Steplessly swiveling outriggers |
|                         | Automatic blocking              |
| Measuring system        | Redundant                       |
| Max. Outrigger pressure | 8900kg                          |
|                         |                                 |