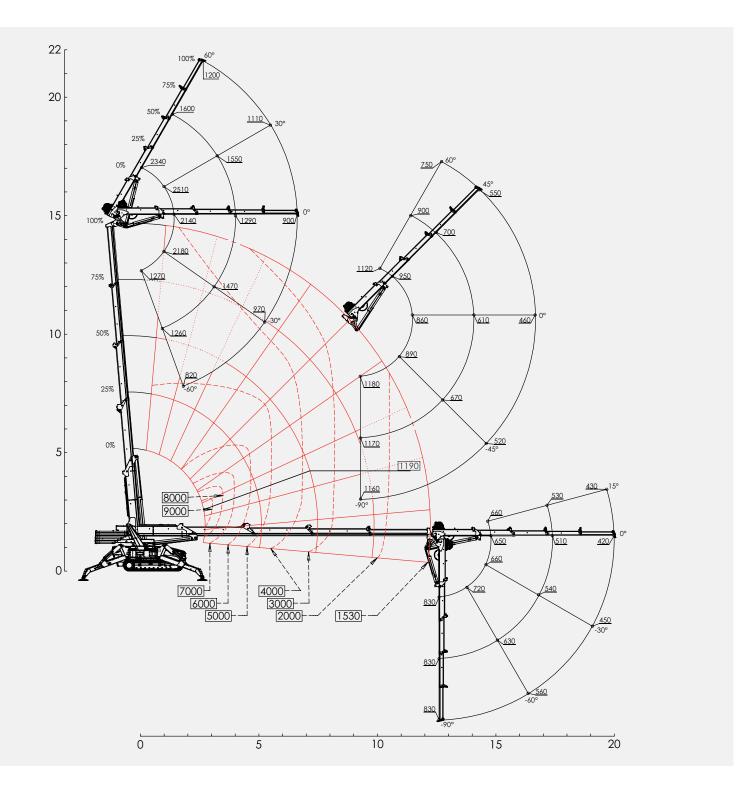

#### **BASIC DATA**

| Capacity crane                   | 8000kg              |
|----------------------------------|---------------------|
| Capacity Pick & Carry            | 2000kg              |
| Hoisting height                  | 21,5m with jib 22.9 |
| Boom outreach                    | 12,2m with jib 20m  |
| Total weight                     | 9000kg              |
| Extendable and removable ballast | 2350kg              |