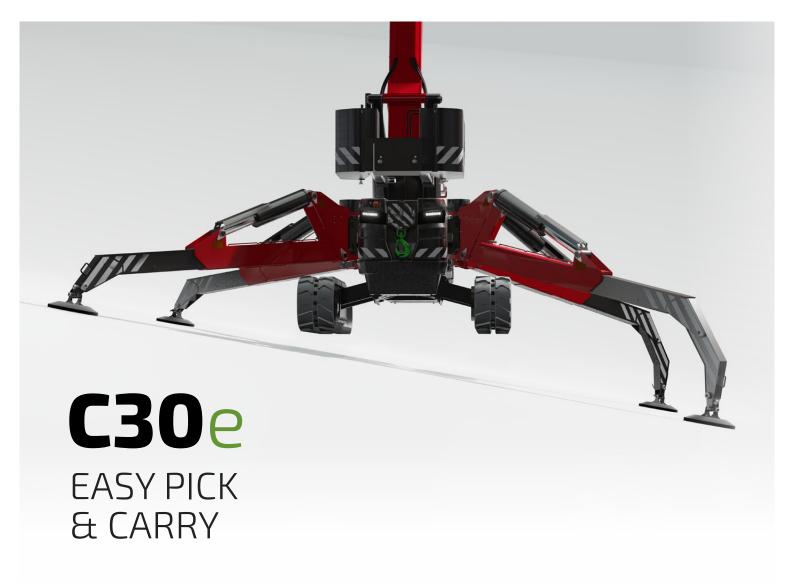

### SPIDER CRANE C30e

De C30e features a stepless outrigger system. Every outrigger knows its position to measure the lifting capacity. Due to the low center of gravity of the crane and its extendable tracks, the crane is capable to drive through rough terrain and up and down hills. The machine has a large ground clearance by the oblique tracks positions. The C30e is short by the compact main boom and undercarriage. The pick & carry crane can transport a steel beam on side of it.