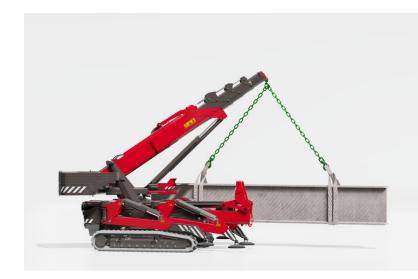

### SPIDER CRANE C30e

De C30e features a stepless outrigger system. Every outrigger knows its position to measure the lifting capacity. Due to the low center of gravity of the crane and its extendable tracks, the crane is capable to drive through rough terrain and up and down hills. The machine has a large ground clearance by the oblique tracks positions. The C30e is short by the compact main boom and undercarriage. The pick & carry crane can transport a steel beam on side of it.