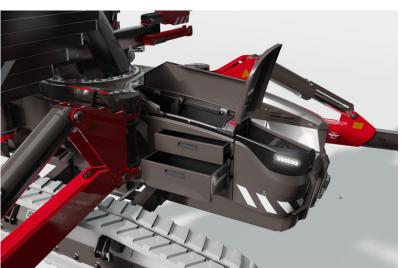

#### **ACCESSOIRES**

| Drawers       | 2x slidable                        |
|---------------|------------------------------------|
| Storage box 1 | for remotecontrol                  |
| Storage box 2 | for lifting devices                |
| Lightning     | 6 x led worklight                  |
| Storage jib   | jib can be storaged on the machine |
|               |                                    |