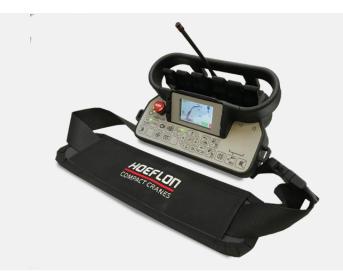

#### **CONTROL**

| Remote control | 434 MHz                                           |
|----------------|---------------------------------------------------|
| Distance       | 250m                                              |
| Display        | 3.0° TFT LCD                                      |
| Battery        | Exchangeable                                      |
| Portability    | Hip or shoulder strap                             |
| Control        | Accurate proportional control Wireless connection |