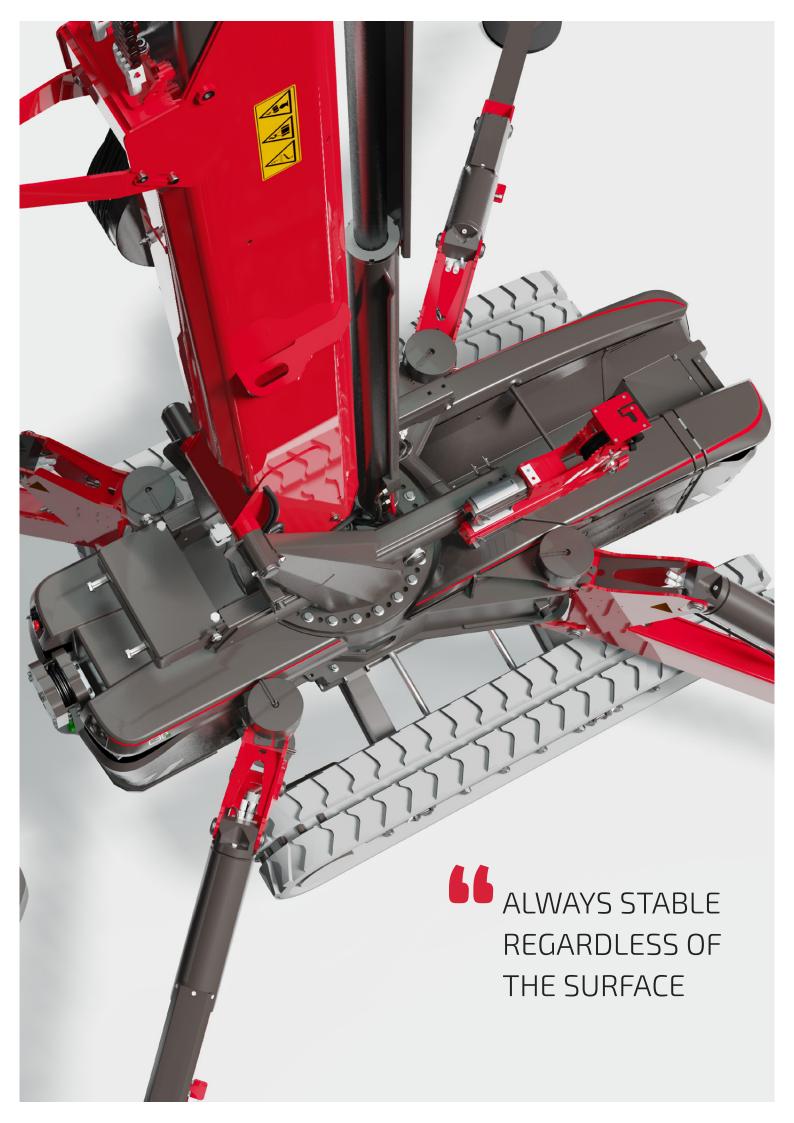

### SPIDER CRANE C30e

De C30e features a stepless outrigger system. Every outrigger knows its position to measure the lifting capacity. Due to the low center of gravity of the crane and its extendable tracks, the crane is capable to drive through rough terrain and up and down hills. The machine has a large ground clearance by the oblique tracks positions. The C30e is short by the compact main boom and undercarriage. The pick & carry crane can transport a steel beam on side of it.

#### **OUTRIGGERS**

| Outiggers               | Stepless rotatable              |
|-------------------------|---------------------------------|
|                         | Steplessly swiveling outriggers |
|                         | Automatic blocking              |
| Measuring system        | Redundant                       |
| Max. Outrigger pressure | 8900kg                          |
|                         |                                 |