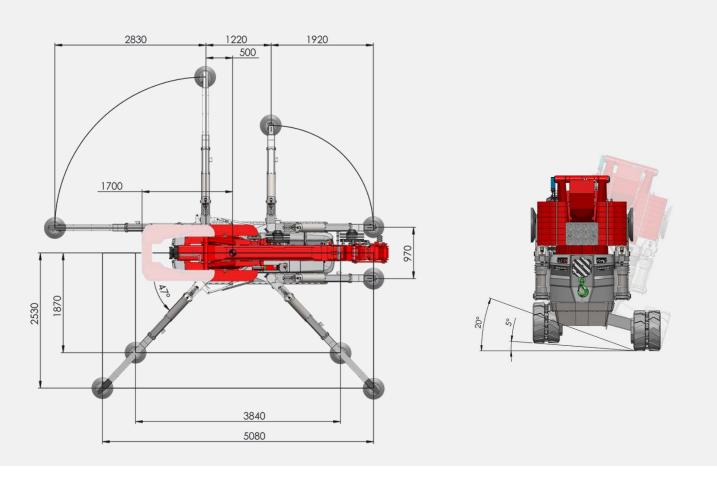

#### **BASIC DATA**

| Capacity crane                   | 8000kg              |
|----------------------------------|---------------------|
| Capacity Pick & Carry            | 2000kg              |
| Hoisting height                  | 21,5m with jib 22.9 |
| Boom outreach                    | 12,2m with jib 20m  |
| Total weight                     | 9000kg              |
| Extendable and removable ballast | 2350kg              |

#### **PICK AND CARRY UNDERCARRIAGE**

| Driving speed                  | 1st speed: 0,75 km/h               |
|--------------------------------|------------------------------------|
|                                | 2nd speed: 1,5 km/h                |
| Tracks                         | Non-marking                        |
| Tracks adjustment (hydraulic)  | 700mm                              |
|                                | Tracks are individually adjustable |
| Inclination angle driving      | 20° forward and backward           |
| Ground pressure transport mode | 0,76kg/cm2                         |
| Ground clearance               | 300mm                              |
|                                |                                    |

#### **OUTRIGGERS**

| Outiggers               | Stepless rotatable              |
|-------------------------|---------------------------------|
|                         | Steplessly swiveling outriggers |
|                         | Automatic blocking              |
| Measuring system        | Redundant                       |
| Max. Outrigger pressure | 8900kg                          |
|                         |                                 |