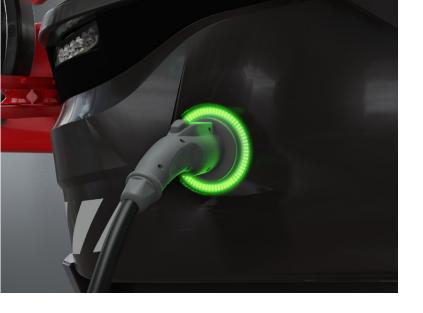

#### **ELECTRIC DRIVE**

| Battery        | Lithium                         |
|----------------|---------------------------------|
| Charger        | 230V mono fase                  |
|                | 400V 3 fase                     |
|                | Car charging station compatible |
| Capacity       | 8 hours hoisting at             |
|                | +/- 60% duty cycle              |
| Classications  | Classina                        |
| Charging time  | 6 hours                         |
| Electro motor  | 12kW                            |
| Functional     | Use and charge at the same time |
| Eco regulation | Energy saving regulation        |
|                |                                 |