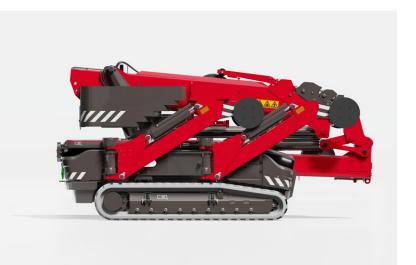

### SPIDER CRANE C30e

De C30e features a stepless outrigger system. Every outrigger knows its position to measure the lifting capacity. Due to the low center of gravity of the crane and its extendable tracks, the crane is capable to drive through rough terrain and up and down hills. The machine has a large ground clearance by the oblique tracks positions. The C30e is short by the compact main boom and undercarriage. The pick & carry crane can transport a steel beam on side of it.