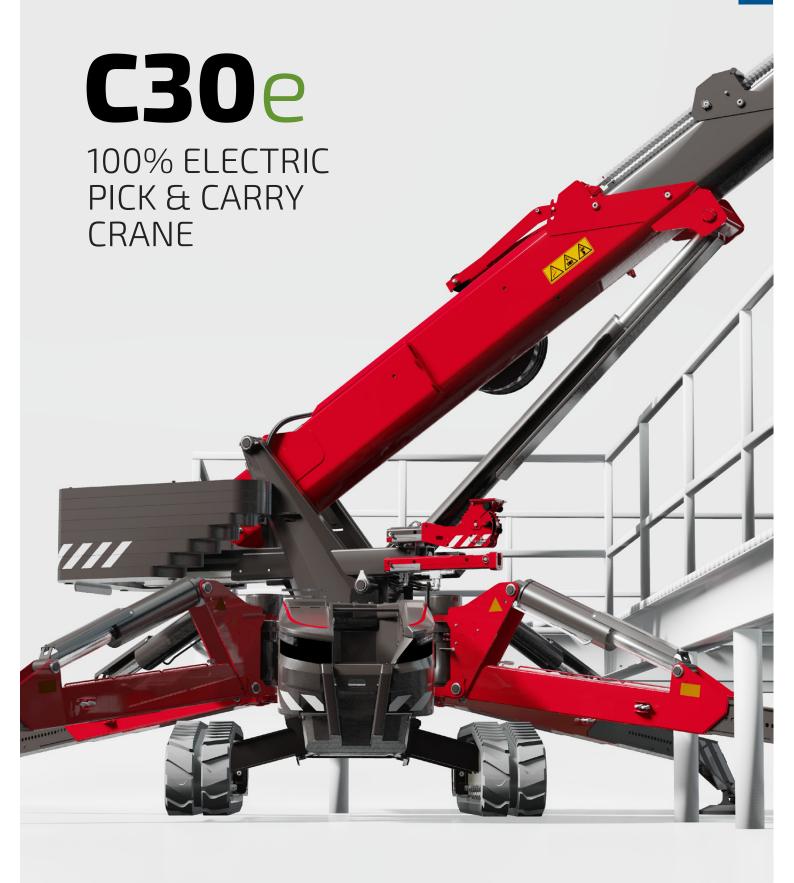

## **NEW!** THE COMPACT **E**POWER

We are proud to present you a fully lithium powered pick & carry crane. Hoeflon is ready for the future. The C30e is a state of the art crane with an easy operation. The possibilities are endless as the machine features highly intelligent software. In this way, the crane operator can completely focus on his lifting work.

### SPIDER CRANE C30e

De C30e features a stepless outrigger system. Every outrigger knows its position to measure the lifting capacity. Due to the low center of gravity of the crane and its extendable tracks, the crane is capable to drive through rough terrain and up and down hills. The machine has a large ground clearance by the oblique tracks positions. The C30e is short by the compact main boom and undercarriage. The pick & carry crane can transport a steel beam on side of it.