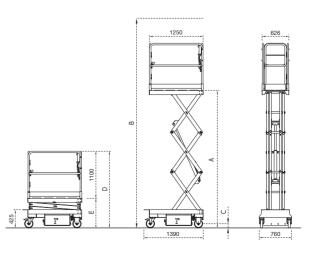

|                                        |         | EASY UP 5 PICKING |
|----------------------------------------|---------|-------------------|
| Number of scissors                     |         | 3                 |
| A                                      | mm      | 3200              |
| В                                      | mm      | 5200              |
| С                                      | mm      | 25                |
| D                                      | mm      | 1820              |
| E                                      | mm      | 710               |
| Platform dimensions                    | mm      | 700x620           |
| Material tray dimensions               | kW      | 500x620           |
| Platform capacity (including 1 person) | kg      | 120               |
| Material tray capacity                 | kg      | 80                |
| Total capacity (including 1 person)    | kg      | 200               |
| Electric motor (power pack)            | kW      | 2                 |
| Electric drive motors                  | V/kW    | 24/1              |
| Battery                                | V/Ah    | 2 x 12/105        |
| Battery charger                        | ٧       | 230               |
| Oil tank capacity                      | Lt.     | 2                 |
| Lifting time                           | S       | 17/20             |
| Max side/longitudinal tilt angle       | degrees | 1,5/2,5           |
| Gradeability                           | %       | 25                |
| Traction speed                         | km/h    | 0 - 4             |
| Safety traction speed                  | km/h    | 0,6               |
| Internal turning radious               | m       | 0                 |
| External turning radious               | m       | 1,25              |
| Total weight                           | kg      | 585               |