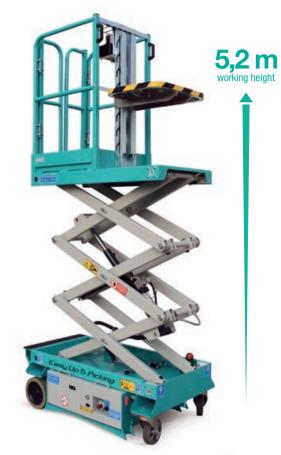

## Easy UP 5 Picking

|                                        |         | EASY UP 5 PICKING |
|----------------------------------------|---------|-------------------|
| Number of scissors                     |         | 3                 |
| A                                      | mm      | 3200              |
| В                                      | mm      | 5200              |
| С                                      | mm      | 25                |
| D                                      | mm      | 1820              |
| E                                      | mm      | 710               |
| Platform dimensions                    | mm      | 700x620           |
| Material tray dimensions               | kW      | 500x620           |
| Platform capacity (including 1 person) | kg      | 120               |
| Material tray capacity                 | kg      | 80                |
| Total capacity (including 1 person)    | kg      | 200               |
| Electric motor (power pack)            | kW      | 2                 |
| Electric drive motors                  | V/kW    | 24/1              |
| Battery                                | V/Ah    | 2 x 12/105        |
| Battery charger                        | ٧       | 230               |
| Oil tank capacity                      | Lt.     | 2                 |
| Lifting time                           | S       | 17/20             |
| Max side/longitudinal tilt angle       | degrees | 1,5/2,5           |
| Gradeability                           | %       | 25                |
| Traction speed                         | km/h    | 0 - 4             |
| Safety traction speed                  | km/h    | 0,6               |
| Internal turning radious               | m       | 0                 |
| External turning radious               | m       | 1,25              |
| Total weight                           | kg      | 585               |