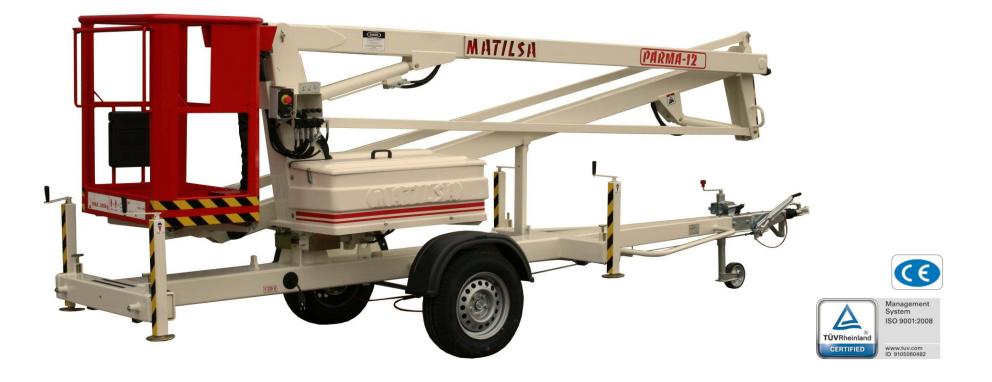

## PARMA 12

AERIAL TRAILER MOUNTED PLATFORM ARTICULATED FOR WORKING HEIGHTS UP TO 12 METER (39,37 FEET)

## **STANDARD MODEL:**

- \* 230V main power
- \* Proportional hydraulic controls
- \* Ball Coupling with inertia brake
- \* Steel basket (0.9 x 0,6) m
- \* Manual stabilizers
- \* Visual level for stabilisation
- \* Emergency lowering from the ground

## PARMA 12