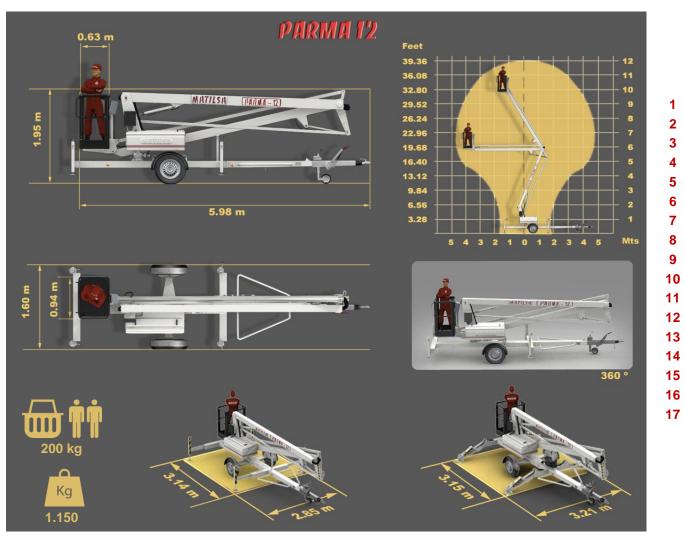

## PARMA 12

AERIAL TRAILER MOUNTED PLATFORM ARTICULATED FOR WORKING HEIGHTS UP TO 12 METER (39,37 FEET)

## **STANDARD MODEL:**

- \* 230V main power
- \* Proportional hydraulic controls
- \* Ball Coupling with inertia brake
- \* Steel basket (0.9 x 0,6) m
- \* Manual stabilizers
- \* Visual level for stabilisation
- \* Emergency lowering from the ground