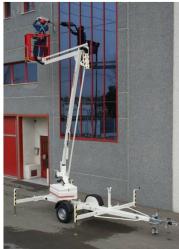

## PARMA 12

AERIAL TRAILER MOUNTED PLATFORM ARTICULATED FOR WORKING HEIGHTS UP TO 12 METER (39,37 FEET)

## **STANDARD MODEL:**

- \* 230V main power
- \* Proportional hydraulic controls
- \* Ball Coupling with inertia brake
- \* Steel basket (0.9 x 0,6) m
- \* Manual stabilizers
- \* Visual level for stabilisation
- \* Emergency lowering from the ground