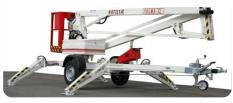

## PARMA 12

AERIAL TRAILER MOUNTED PLATFORM ARTICULATED FOR WORKING HEIGHTS UP TO 12 METER (39,37 FEET)

## **STANDARD MODEL:**

- \* 230V main power
- \* Proportional hydraulic controls
- \* Ball Coupling with inertia brake
- \* Steel basket (0.9 x 0,6) m
- \* Manual stabilizers
- \* Visual level for stabilisation
- \* Emergency lowering from the ground