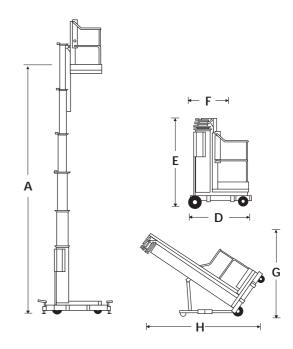

### **PUSH AROUND MAST LIFTS**

| DIMENSIONS                  | UL25          | UL32          | UL40          |
|-----------------------------|---------------|---------------|---------------|
| Max. working height         | 9.6m          | 11.7m         | 14.4m         |
| Max. platform height (A)    | 7.6m          | 9.7m          | 12.4m         |
| Platform length             | 0.56m         | 0.56m         | 0.56m         |
| Platform width              | 0.66m         | 0.66m         | 0.66m         |
| Outrigger footprint (B x C) | 2.06m x 1.99m | 2.06m x 1.99m | 2.34m x 2.26m |
| Overall width (F)           | 0.74m         | 0.74m         | 0.74m         |
| Overall length ( <b>D</b> ) | 1.26m         | 1.32m         | 1.32m         |
| Stowed height (E)           | 1.99m         | 2.53m         | 2.90m         |
| Tilt back height (G)        | 1.94m         | 1.94m         | 2.0m          |
| Tilt back length (H)        | 2.6m          | 2.66m         | 2.99m         |