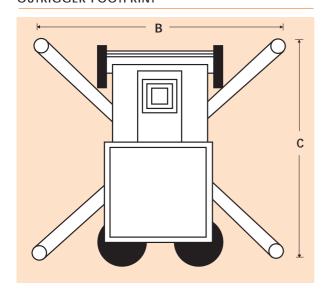

### **PUSH AROUND MAST LIFTS**

| DIMENSIONS                  | UL25          | UL32          | UL40          |
|-----------------------------|---------------|---------------|---------------|
| Max. working height         | 9.6m          | 11.7m         | 14.4m         |
| Max. platform height (A)    | 7.6m          | 9.7m          | 12.4m         |
| Platform length             | 0.56m         | 0.56m         | 0.56m         |
| Platform width              | 0.66m         | 0.66m         | 0.66m         |
| Outrigger footprint (B x C) | 2.06m x 1.99m | 2.06m x 1.99m | 2.34m x 2.26m |
| Overall width (F)           | 0.74m         | 0.74m         | 0.74m         |
| Overall length ( <b>D</b> ) | 1.26m         | 1.32m         | 1.32m         |
| Stowed height (E)           | 1.99m         | 2.53m         | 2.90m         |
| Tilt back height (G)        | 1.94m         | 1.94m         | 2.0m          |
| Tilt back length (H)        | 2.6m          | 2.66m         | 2.99m         |

#### **OUTRIGGER FOOTPRINT**