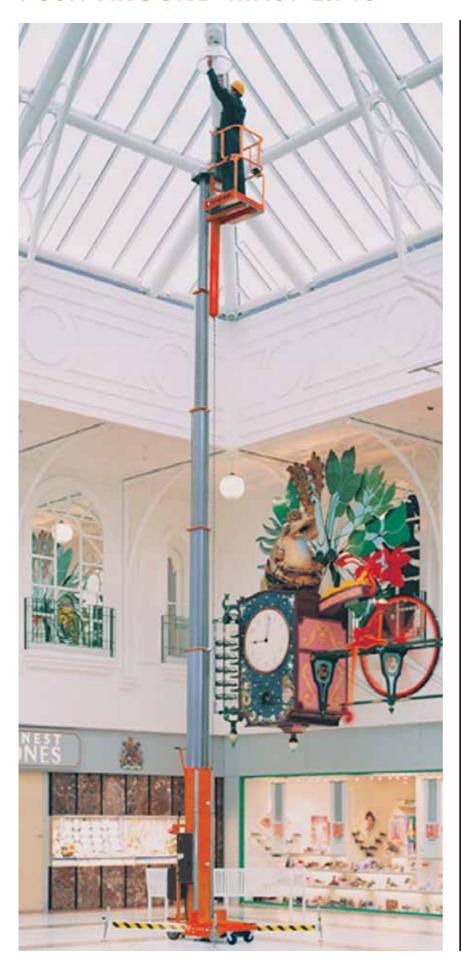

## **PUSH AROUND MAST LIFTS**

- Robust push-around mast lifts
- Patented Girder Lock mast design for stable working up to 14.4m
- Compact dimensions
- Passes through a standard doorway
- Easy loader system for flatbed vehicle transport

### **PUSH AROUND MAST LIFTS**

| DIMENSIONS                  | UL25          | UL32          | UL40          |
|-----------------------------|---------------|---------------|---------------|
| Max. working height         | 9.6m          | 11.7m         | 14.4m         |
| Max. platform height (A)    | 7.6m          | 9.7m          | 12.4m         |
| Platform length             | 0.56m         | 0.56m         | 0.56m         |
| Platform width              | 0.66m         | 0.66m         | 0.66m         |
| Outrigger footprint (B x C) | 2.06m x 1.99m | 2.06m x 1.99m | 2.34m x 2.26m |
| Overall width (F)           | 0.74m         | 0.74m         | 0.74m         |
| Overall length ( <b>D</b> ) | 1.26m         | 1.32m         | 1.32m         |
| Stowed height (E)           | 1.99m         | 2.53m         | 2.90m         |
| Tilt back height (G)        | 1.94m         | 1.94m         | 2.0m          |
| Tilt back length (H)        | 2.6m          | 2.66m         | 2.99m         |